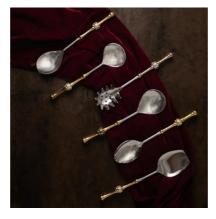

#### **SILVER CHARGER PLATE**

MATERIAL: METAL DIAMETER: 12"

KANAK SERVING SPOON SET

MATERIAL: STAINLESS STEEL

ARAGHYA SERVING SPOON SET

MATERIAL: STAINLESS STEEL AND RHINESTONE

JADAU SERVING SPOON SET

MATERIAL: STAINLESS STEEL AND RHINESTONE