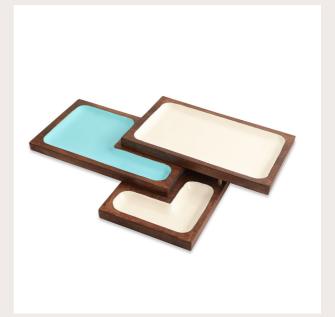

**ACORN WOOD PLATTER** 

MATERIAL: MANGO WOOD SIZE: CUSTOMZABLE

**WOODEN 3-TIERED PLATTER** 

MATERIAL: MANGO WOOD SIZE: CUSTOMZABLE

**OBLONG WOODEN PLATTER** 

MATERIAL: MANGO WOOD SIZE: CUSTOMZABLE