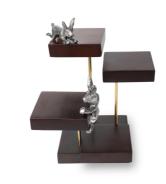

### NEER THREE TIER PLATTER

Shop modern 3-tier high tea stands and offer canapes or finger sandwiches like a pro. Stun your guests with aesthetic presentation and redefine luxury with a three-tier wooden serving platter. Make your next party an event to be remembered!

Imagine this elegant wood tray sitting on your table, enriched by captivating desserts, lusciously arranged on its tiers. Its design makes it ideal for afternoon tea. It will certainly enrich your display and enchant your guests!

#### **DESCRIPTION**

SIZE: LENGTH- 30" WIDTH- 22" HIEGHT- 2.5"

**MATERIAL: MANGOWOOD** 

**CUTOMIZABLE SIZE AND COLOUR** 