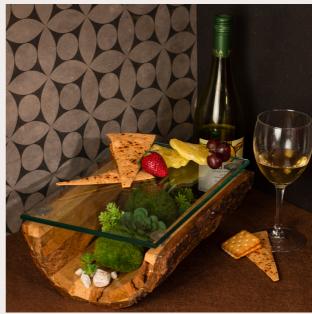

## MOSS GARDEN PLATTER

If you are looking for a wow factor at your holiday table, you have come to the right place. This elegant wooden serving platter resting atop the little moss garden set in the uniquely shaped mango wood base is a serveware that will definitely grab eyeballs. This decorative platter is sure to grab eyeballs and leave your guests impressed. The wooden platter with grass and moss stones bring nature to your tables.

#### **DESCRIPTION**

SIZE: LENGTH- 30" WIDTH-10" HIEGHT:5"

MATERIAL: MANGOWOO D, GLASS, FAUX PLANTS

CUTOMIZABLE