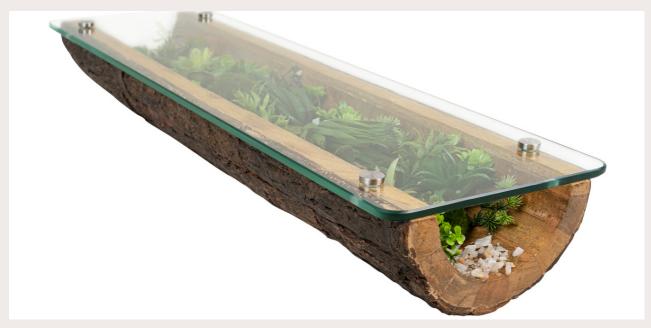

## MOSS GARDEN PLATTER

If you are looking for a wow factor at your holiday table, you have come to the right place. This elegant wooden serving platter resting atop the little moss garden set in the uniquely shaped mango wood base is a serveware that will definitely grab eyeballs. This decorative platter is sure to grab eyeballs and leave your guests impressed. The wooden platter with grass and moss stones bring nature to your tables.

#### **DESCRIPTION**

SIZE: LENGTH- 30" WIDTH-10" HIEGHT:5"

MATERIAL: MANGOWOO D, GLASS, FAUX PLANTS

CUTOMIZABLE