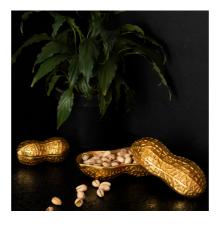

PINEAPPLE WOOD AND **MARBLE PLATTER** 

MATERIAL: MANGO WOD

AND MARBLE

SIZE: CUSTOMZABLE

**PEANUT BOWL** 

MATERIAL: METAL

**CRESCENT TRAY** 

MATERIAL: METAL