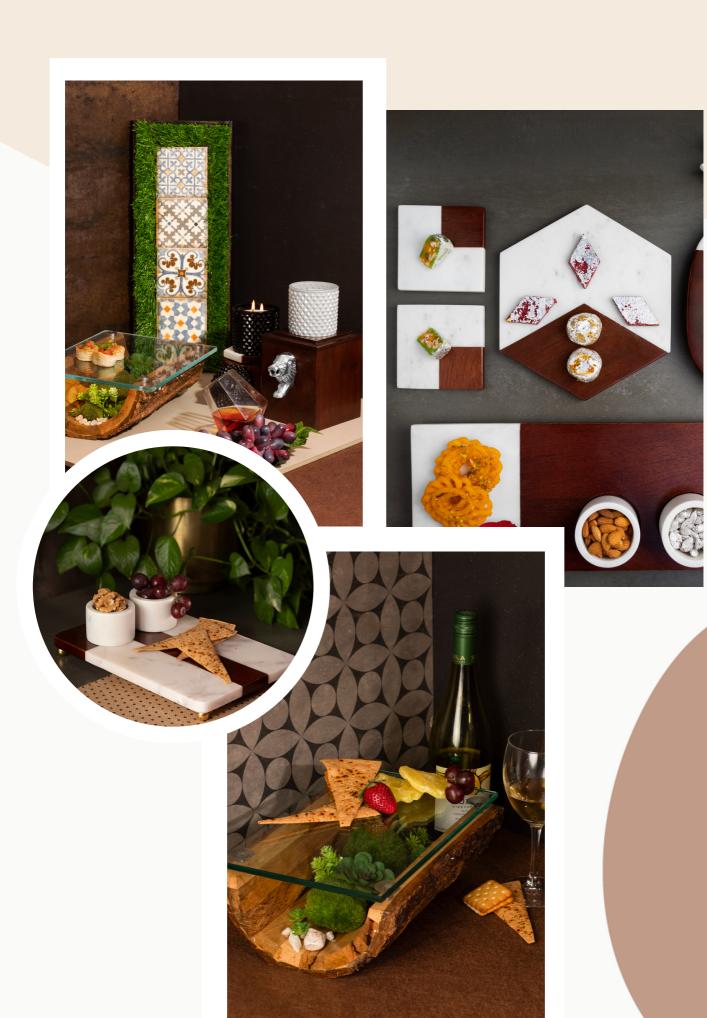

## MOSS GARDEN PLATTER

If you are looking for a wow factor at your holiday table, you have come to the right place. This elegant wooden serving platter resting atop the little moss garden set in the uniquely shaped mango wood base is a serveware that will definitely grab eyeballs. This decorative platter is sure to grab eyeballs and leave your guests impressed. The wooden platter with grass and moss stones bring nature to your tables.

#### **DESCRIPTION**

SIZE: LENGTH- 30" WIDTH-10" HIEGHT:5"

MATERIAL: MANGOWOO D, GLASS, FAUX PLANTS

CUTOMIZABLE

### TRUNK PLATTER

Make a perfect first impression when welcoming guests into your home with the quirky yet regal Rahi Suitcase platter. Designed for a unique table setting it can be used for bite-sized food as well as desserts. The elegant serving tray is presented in Mangowood with a retro Sixties design, comfortable leatherette handles, and a grass mat lining inside to bring a touch of nature to your setup. this luxury wooden serving tray is a graceful showpiece, helping you host a charming party in style. Easy to store as well, just fold the lid back, stack it, and keep it safe.

#### **DESCRIPTION**

SIZE: LENGTH- 30" WIDTH-12" HIEGHT:5"

MATERIAL: MANGOWOO D, GLASS, FAUX GRASS

CUTOMIZABLE

### NEER THREE TIER PLATTER

Shop modern 3-tier high tea stands and offer canapes or finger sandwiches like a pro. Stun your guests with aesthetic presentation and redefine luxury with a three-tier wooden serving platter. Make your next party an event to be remembered!

Imagine this elegant wood tray sitting on your table, enriched by captivating desserts, lusciously arranged on its tiers. Its design makes it ideal for afternoon tea. It will certainly enrich your display and enchant your guests!

#### **DESCRIPTION**

SIZE: LENGTH- 30" WIDTH- 22" HIEGHT- 2.5"

**MATERIAL: MANGOWOOD** 

**CUTOMIZABLE SIZE AND COLOUR** 

#### PLATTERS

**WOOD AND MARBLE PLATTER** 

MATERIAL: MANGO WOD AND MARBLE

SIZE: CUSTOMZABLE

**GOLD CHARGER PLATE** 

MATERIAL: METAL DIAMETER: 12"

**SILVER CHARGER PLATE** 

MATERIAL: METAL DIAMETER: 12"

PINEAPPLE WOOD AND **MARBLE PLATTER** 

MATERIAL: MANGO WOD

AND MARBLE

SIZE: CUSTOMZABLE

**PEANUT BOWL** 

MATERIAL: METAL

**CRESCENT TRAY** 

MATERIAL: METAL

**ACORN WOOD PLATTER** 

MATERIAL: MANGO WOOD SIZE: CUSTOMZABLE

**WOODEN 3-TIERED PLATTER** 

MATERIAL: MANGO WOOD SIZE: CUSTOMZABLE

**OBLONG WOODEN PLATTER** 

MATERIAL: MANGO WOOD SIZE: CUSTOMZABLE

#### **MOROCCON TILE PLATTERS**

MATERIAL: MANGO WOD TILES, FAUX GRASS SIZE: CUSTOMZABLE