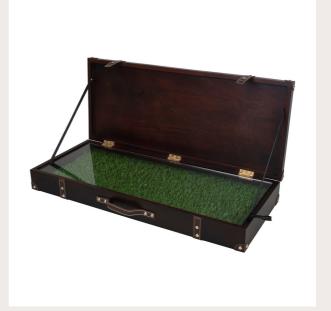

### TRUNK PLATTER

Make a perfect first impression when welcoming guests into your home with the quirky yet regal Rahi Suitcase platter. Designed for a unique table setting it can be used for bite-sized food as well as desserts. The elegant serving tray is presented in Mangowood with a retro Sixties design, comfortable leatherette handles, and a grass mat lining inside to bring a touch of nature to your setup. this luxury wooden serving tray is a graceful showpiece, helping you host a charming party in style. Easy to store as well, just fold the lid back, stack it, and keep it safe.

#### **DESCRIPTION**

SIZE: LENGTH- 30" WIDTH-12" HIEGHT:5"

MATERIAL: MANGOWOO D, GLASS, FAUX GRASS

CUTOMIZABLE