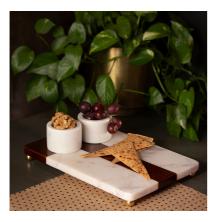

#### PLATTERS

**WOOD AND MARBLE PLATTER** 

MATERIAL: MANGO WOD AND MARBLE

SIZE: CUSTOMZABLE

**GOLD CHARGER PLATE** 

MATERIAL: METAL DIAMETER: 12"

**SILVER CHARGER PLATE** 

MATERIAL: METAL DIAMETER: 12"