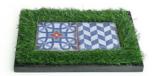

#### **MOROCCON TILE PLATTERS**

MATERIAL: MANGO WOD TILES, FAUX GRASS SIZE: CUSTOMZABLE