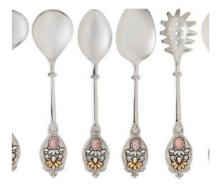

#### **SILVER CHARGER PLATE**

MATERIAL: METAL DIAMETER: 12"

KANAK SERVING SPOON SET

MATERIAL: STAINLESS STEEL

ARAGHYA SERVING SPOON SET

MATERIAL: STAINLESS STEEL AND RHINESTONE

JADAU SERVING SPOON SET

MATERIAL: STAINLESS STEEL AND RHINESTONE