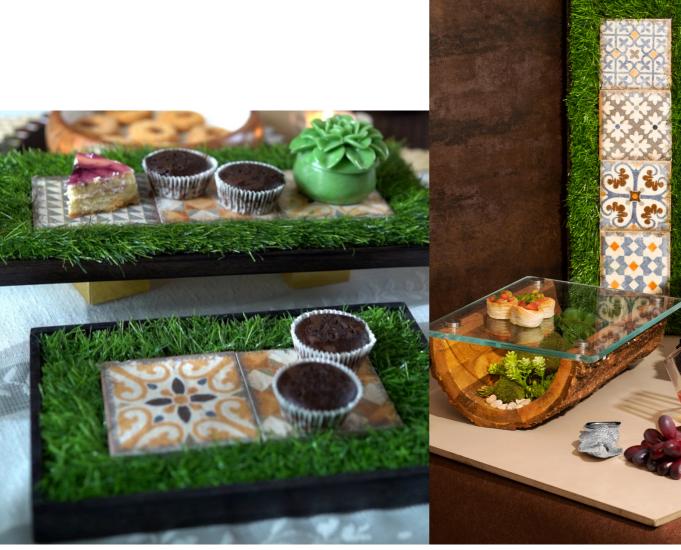

## MOSS GARDEN PLATTER

If you are looking for a wow factor at your holiday table, you have come to the right place. This elegant wooden serving platter resting atop the little moss garden set in the uniquely shaped mango wood base is a serveware that will definitely grab eyeballs. This decorative platter is sure to grab eyeballs and leave your guests impressed. The wooden platter with grass and moss stones bring nature to your tables.

#### **DESCRIPTION**

SIZE: LENGTH- 30" WIDTH-10" HIEGHT:5"

MATERIAL: MANGOWOO D, GLASS, FAUX PLANTS

CUTOMIZABLE

#### **MOROCCON TILE PLATTERS**

MATERIAL: MANGO WOD TILES, FAUX GRASS SIZE: CUSTOMZABLE