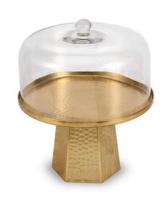

#### **GOLD CAKE DOME**

MATERIAL: METAL AND

**GLASS** 

SIZE: 11.5" DIAMETER. CUSTOMXABLE