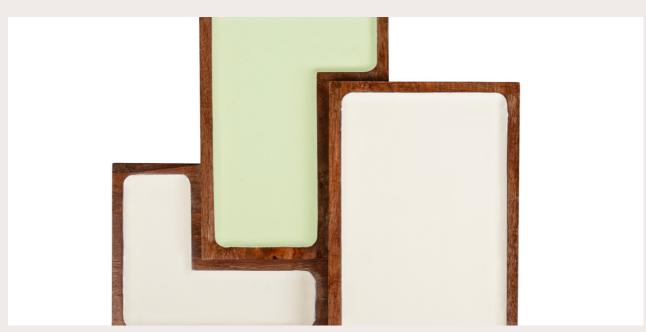

**ACORN WOOD PLATTER** 

MATERIAL: MANGO WOOD SIZE: CUSTOMZABLE

**WOODEN 3-TIERED PLATTER** 

MATERIAL: MANGO WOOD SIZE: CUSTOMZABLE

**OBLONG WOODEN PLATTER** 

MATERIAL: MANGO WOOD SIZE: CUSTOMZABLE