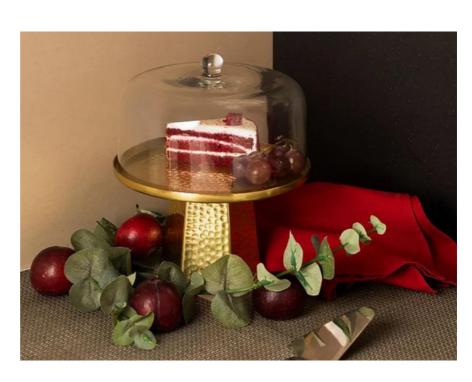

#### **GOLD CAKE DOME**

MATERIAL: METAL AND

**GLASS** 

SIZE: 11.5" DIAMETER. CUSTOMXABLE