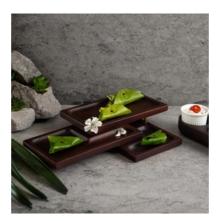

### NEER THREE TIER PLATTER

Shop modern 3-tier high tea stands and offer canapes or finger sandwiches like a pro. Stun your guests with aesthetic presentation and redefine luxury with a three-tier wooden serving platter. Make your next party an event to be remembered!

Imagine this elegant wood tray sitting on your table, enriched by captivating desserts, lusciously arranged on its tiers. Its design makes it ideal for afternoon tea. It will certainly enrich your display and enchant your guests!

#### **DESCRIPTION**

SIZE: LENGTH- 30" WIDTH- 22" HIEGHT- 2.5"

**MATERIAL: MANGOWOOD** 

**CUTOMIZABLE SIZE AND COLOUR** 