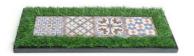

#### **MOROCCON TILE PLATTERS**

MATERIAL: MANGO WOD TILES, FAUX GRASS SIZE: CUSTOMZABLE