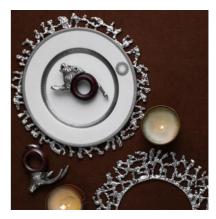

#### **MOROCCON TILE PLATTERS**

MATERIAL: MANGO WOD TILES, FAUX GRASS SIZE: CUSTOMZABLE