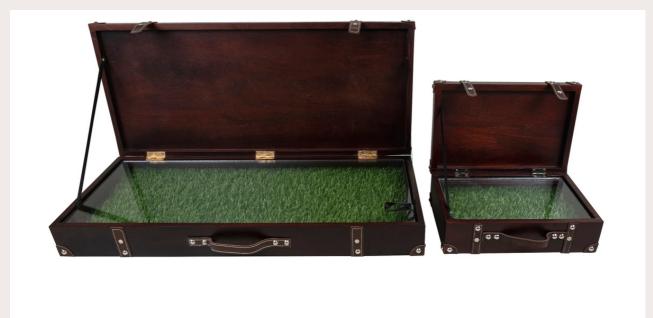

### TRUNK PLATTER

Make a perfect first impression when welcoming guests into your home with the quirky yet regal Rahi Suitcase platter. Designed for a unique table setting it can be used for bite-sized food as well as desserts. The elegant serving tray is presented in Mangowood with a retro Sixties design, comfortable leatherette handles, and a grass mat lining inside to bring a touch of nature to your setup. this luxury wooden serving tray is a graceful showpiece, helping you host a charming party in style. Easy to store as well, just fold the lid back, stack it, and keep it safe.

#### **DESCRIPTION**

SIZE: LENGTH- 30" WIDTH-12" HIEGHT:5"

MATERIAL: MANGOWOO D, GLASS, FAUX GRASS

CUTOMIZABLE