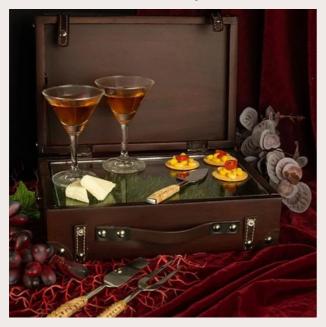

### TRUNK PLATTER

Make a perfect first impression when welcoming guests into your home with the quirky yet regal Rahi Suitcase platter. Designed for a unique table setting it can be used for bite-sized food as well as desserts. The elegant serving tray is presented in Mangowood with a retro Sixties design, comfortable leatherette handles, and a grass mat lining inside to bring a touch of nature to your setup. this luxury wooden serving tray is a graceful showpiece, helping you host a charming party in style. Easy to store as well, just fold the lid back, stack it, and keep it safe.

#### **DESCRIPTION**

SIZE: LENGTH- 30" WIDTH-12" HIEGHT:5"

MATERIAL: MANGOWOO D, GLASS, FAUX GRASS

CUTOMIZABLE