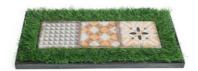

#### **MOROCCON TILE PLATTERS**

MATERIAL: MANGO WOD TILES, FAUX GRASS SIZE: CUSTOMZABLE