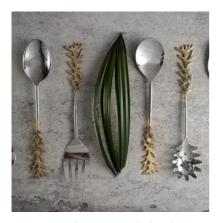

#### **SILVER CHARGER PLATE**

MATERIAL: METAL DIAMETER: 12"

KANAK SERVING SPOON SET

MATERIAL: STAINLESS STEEL

ARAGHYA SERVING SPOON SET

MATERIAL: STAINLESS STEEL AND RHINESTONE

JADAU SERVING SPOON SET

MATERIAL: STAINLESS STEEL AND RHINESTONE